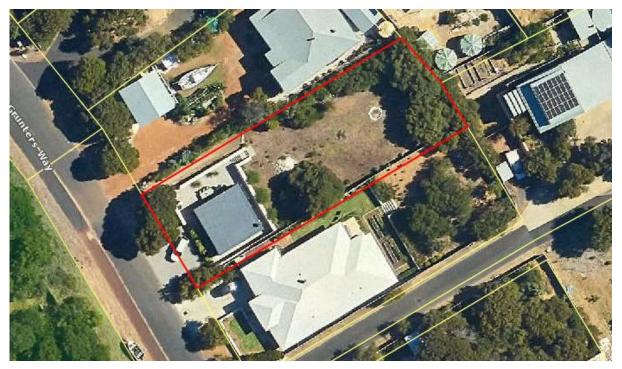

# **DEVELOPMENT APPLICATION ASSESSMENT Report to Manager Planning and Development Services**

Proposed Holiday House - 15 (Lot 146) Grunters Way Gnarabup

Level 3 P222595; PTY/7988

REPORTING OFFICER
DISCLOSURE OF INTEREST Sophie Moscardini

Nil.

| General Information                         |                                                                                                                                                                                                                                               |
|---------------------------------------------|-----------------------------------------------------------------------------------------------------------------------------------------------------------------------------------------------------------------------------------------------|
| Lot Area                                    | 1044m²                                                                                                                                                                                                                                        |
| Zone                                        | Residential (R10)                                                                                                                                                                                                                             |
| Existing Development                        | √ Single House                                                                                                                                                                                                                                |
|                                             | ☐ Grouped Dwelling                                                                                                                                                                                                                            |
| Proposed use                                | A planning application has been received for a Holiday House use. The existing dwelling is to be used to accommodate up to four (4) short stay guests at any one time. The appointed manager is to be within a 35 minute drive from the site. |
| Permissible Use Class                       | 'A' – discretionary use                                                                                                                                                                                                                       |
| Advertising Required                        | Yes – completed                                                                                                                                                                                                                               |
| Reason not exempted from planning approval? | Discretionary uses are not permitted unless the Shire exercises its discretion by granting development approval.                                                                                                                              |
| Heritage/Aboriginal Sites                   | N/A                                                                                                                                                                                                                                           |
| Encumbrance                                 | N/A                                                                                                                                                                                                                                           |
| Date Received                               | 06/09/2022                                                                                                                                                                                                                                    |
| Date of Report                              |                                                                                                                                                                                                                                               |

| Have there been any objections?                                                                                                                                                                                                                                                                          |  | During the advertising period two (2) submissions were 1) objecting to the proposal and another which was                                                                                                                                                                                                                                       |
|----------------------------------------------------------------------------------------------------------------------------------------------------------------------------------------------------------------------------------------------------------------------------------------------------------|--|-------------------------------------------------------------------------------------------------------------------------------------------------------------------------------------------------------------------------------------------------------------------------------------------------------------------------------------------------|
| Comments Received                                                                                                                                                                                                                                                                                        |  |                                                                                                                                                                                                                                                                                                                                                 |
| Nature of Submission                                                                                                                                                                                                                                                                                     |  | Officer Comments                                                                                                                                                                                                                                                                                                                                |
| Objection – Concerns around use of the existing dwelling once the recently approved main dwelling is built onsite. Believes that the ancillary will remain as short stay accommodation.  The neighbour also has other concerns with the impacts of holiday houses in general including loud noise within |  | The Shires LPP7 was explained in detail to the objecting neighbour. The operation of the dwelling once the main dwelling is built for short stay accommodation would not be permitted. A condition will be included on the approval which notes that the use of the dwelling for short stay use will lapse when the main dwelling is completed. |
| a residential area with permanent reside                                                                                                                                                                                                                                                                 |  | The neighbour was not satisfied with this explanation.  In addition to the above, the neighbour was informed that should the landowner continue to operate without approval this would be dealt with through compliance.                                                                                                                        |