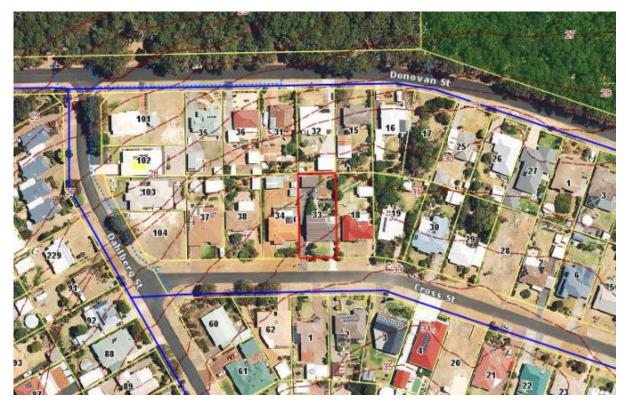

# DEVELOPMENT APPLICATION ASSESSMENT Report to Manager Planning and Development Services

Proposed Holiday House Renewal - 22 (Lot 33) Cross Street Augusta

Level 3 P222555; PTY/1891

REPORTING OFFICER : Tessa Ashworth

DISCLOSURE OF INTEREST : Nil

| General Information       |                                                                         |
|---------------------------|-------------------------------------------------------------------------|
| Lot Area                  | 910m²                                                                   |
| Zone                      | Residential R15                                                         |
| Existing Development      | √ Single House                                                          |
|                           | ☐ Grouped Dwelling                                                      |
| Nature of application     | Holiday House (Renewal)                                                 |
| Proposed use              | Renewal of Holiday House for 5 years. As previously approved, up to six |
|                           | (6) guests and existing management arrangements are to be retained.     |
| Permissible Use Class     | 'A' – discretionary use                                                 |
| Advertising Required      | Yes - completed                                                         |
| Reason not exempted from  | Discretionary uses are not permitted unless the Shire exercises its     |
| planning approval?        | discretion by granting development approval.                            |
| Heritage/Aboriginal Sites | N/A                                                                     |
| Encumbrance               | N/A                                                                     |
| Date Received             | 22/08/2022                                                              |
| Date of Report            | 5/10/2022                                                               |

## Location Map

| Planning History                                                   | A twelve (12) month approval (P217711) was issued on 13 June 2018 for a holiday house for six (6) guests.  A three (3) year approval (P219150) was issued on 13 June 2019 for a holiday house renewal for six (6) guests. |  |
|--------------------------------------------------------------------|---------------------------------------------------------------------------------------------------------------------------------------------------------------------------------------------------------------------------|--|
| Is the application same as previous?                               | √Yes □ No                                                                                                                                                                                                                 |  |
| Have there been any objections?                                    | √ Yes □ No                                                                                                                                                                                                                |  |
| Have there been any complaints over the recent period of approval? | □ Yes √ No                                                                                                                                                                                                                |  |
| Have there been any substantial changes to the LPS1 or Policy?     | ☐ Yes √ No                                                                                                                                                                                                                |  |
| Officer comments:                                                  | Nil                                                                                                                                                                                                                       |  |
| Comments Received                                                  |                                                                                                                                                                                                                           |  |
| Nature of Submission                                               | Officer Comments                                                                                                                                                                                                          |  |