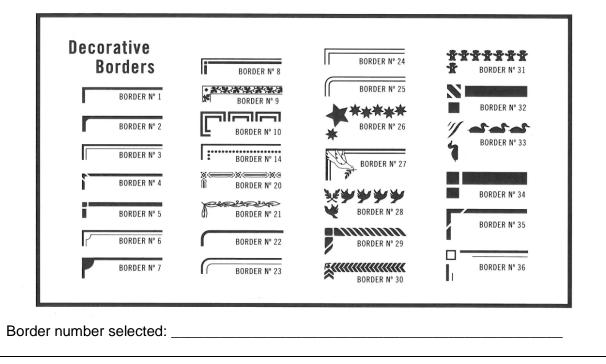

### **Plaque Borders**

**Single plaques** can have the borders options 1, 4, 8, 9, 27 (left dove) or 27 (right dove) alternatively you can have a bevelled edge with no border.

**Double backplates** can select from the full range of borders, if you have a simple inscription the more detailed borders can fill the plaque. If you have more detailed inscription the simple borders work better. alternatively you can have a bevelled edge with no border